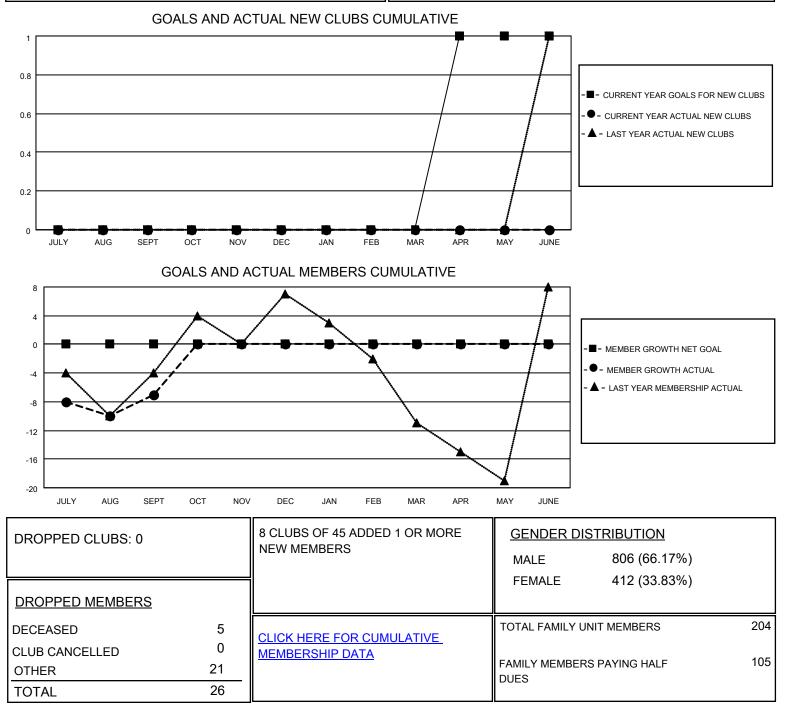

## LOCATION GEORGIA

District 18 L

Results as of: 9/30/2020

| Clubs                 |               |           |               | Members               |                        |                         |                                                    |
|-----------------------|---------------|-----------|---------------|-----------------------|------------------------|-------------------------|----------------------------------------------------|
| RESULTS FOR 2020-2021 |               |           |               | RESULTS FOR 2020-2021 |                        |                         |                                                    |
| QUARTER               | NEW CLUB GOAL | NEW CLUBS | DROPPED CLUBS | QUARTER MEM           | BER GROWTH NET<br>GOAL | MEMBER GROWTH<br>ACTUAL | DROPPED<br>MEMBERS ACTUAL<br>(including transfers) |
| JULY/AUG/SEPT         | 0             | 0         | 0             | JULY/AUG/SEPT         | 0                      | 19                      | 26                                                 |
| OCT/NOV/DEC           | 0             | 0         | 0             | OCT/NOV/DEC           | 0                      | 0                       | 0                                                  |
| JAN/FEB/MAR           | 0             | 0         | 0             | JAN/FEB/MAR           | 0                      | 0                       | 0                                                  |
| APR/MAY/JUNE          | 1             | 0         | 0             | APR/MAY/JUNE          | 0                      | 0                       | 0                                                  |